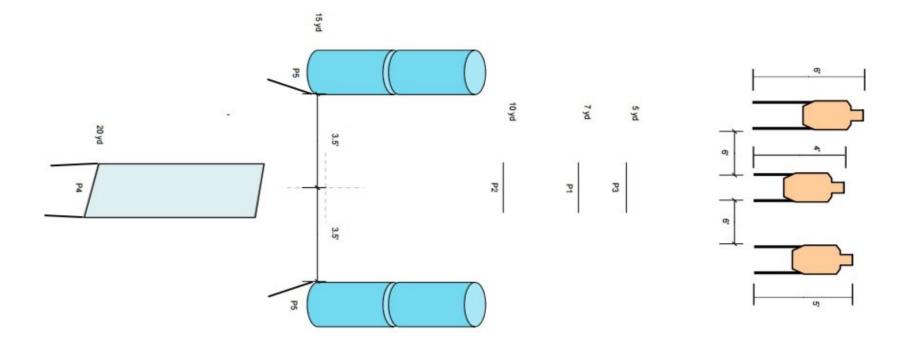

## 2017 IDPA Classifier

| String | Instructions                                                                                                                                                                                                                                                                                                                                                                                                                 |
|--------|------------------------------------------------------------------------------------------------------------------------------------------------------------------------------------------------------------------------------------------------------------------------------------------------------------------------------------------------------------------------------------------------------------------------------|
|        | Stage 1 7 Yards 24 Rounds Total                                                                                                                                                                                                                                                                                                                                                                                              |
| 1      | (12 shots): Load exactly 6 rounds in the firearm. Draw and fire 2 shots to each body, re-load from slide-lock and fire 2 shots at each head.                                                                                                                                                                                                                                                                                 |
| 2      | (6 shots): Draw and fire 2 shots at each target strong hand only.                                                                                                                                                                                                                                                                                                                                                            |
| 3      | (6 shots): Start with firearm in weak hand, fire 2 shots at each target.                                                                                                                                                                                                                                                                                                                                                     |
|        | Stage 2 5 and 10 Yards 24 Rounds Total                                                                                                                                                                                                                                                                                                                                                                                       |
| 1      | (12 shots): Load exactly 6 rounds total in the firearm at P2. Start back to the target, turn, draw and fire 2 rounds to each target, re-load from slide-lock and fire 2 more shots at each target.                                                                                                                                                                                                                           |
| 2      | (6 shots): From the 10 yard line (P2), draw and fire 2 shots at each target while moving forward. Do not cross the line at P3                                                                                                                                                                                                                                                                                                |
| 3      | (6 shots): From the 5 yard line (P3), draw and fire 2 shots at each target while retreating from the targets.                                                                                                                                                                                                                                                                                                                |
|        | Stage 3 15 and 20 Yards 24 Rounds Total                                                                                                                                                                                                                                                                                                                                                                                      |
| 1      | (12 shots): Load exactly 6 rounds total in the firearm at P4. Draw and fire 2 shots at each target using from either side of the barricade, re-load from slide-lock using cover, advance to barrels at the 15 yard line (P5) and fire 2 shots at each target using cover shooting inside of the barrels on either side. Shooters choice. Shooter may not shoot around outside of barrels without incurring a penalty Per 5.1 |
| 2      | (12 shots): Load exactly 6 rounds total in the firearm at P5. Draw and fire 2 shots at each target using cover from inside of the barrels, re-load from slide-lock move to the opposite barrels and fire 2 shots at each target using cover from inside the barrels. Shooter may not shoot around outside of barrels without incurring a penalty Per 5.1                                                                     |